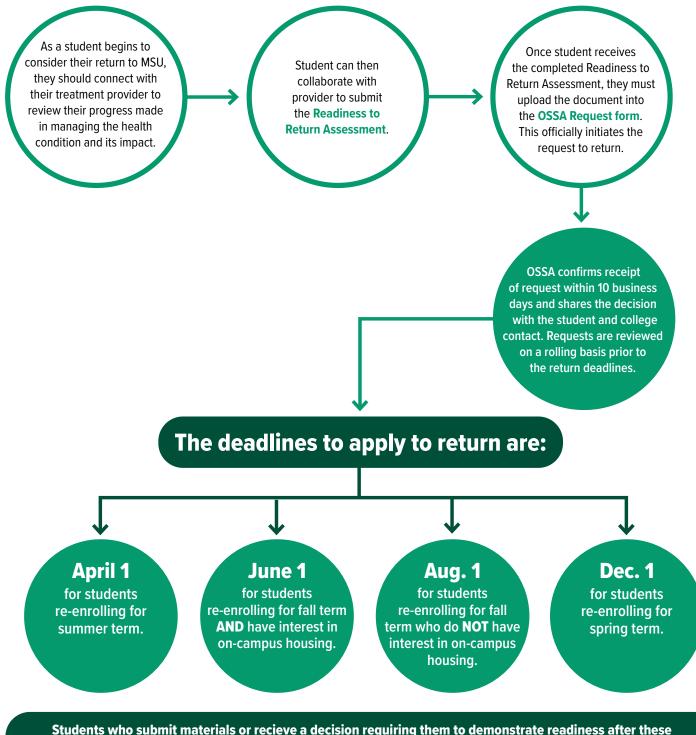

Students who are required to demonstrate readiness to return (as indicated in the initial leave decision and by the presence of a hold) will use this process to request to return to MSU.

Students who submit materials or recieve a decision requiring them to demonstrate readiness after these dates will be required to wait to enroll until the following semester. A student may submit a request to return from medical leave for an earlier review than the deadline that corresponds with their desired re-enrollment term.